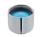

## VR10599

Mixing cartridge - D40 mm. - H 79 mm. - with inferior ring - square 10x10 mm.

Ceramica Dolomite reserves the right to change data sheets and operating characteristics at any time without prior notice. Dimensions and weights shown may differ slightly from the actual pieces, as a result of the tolerance intrinsic to the ceramic material and its manufacturing process.