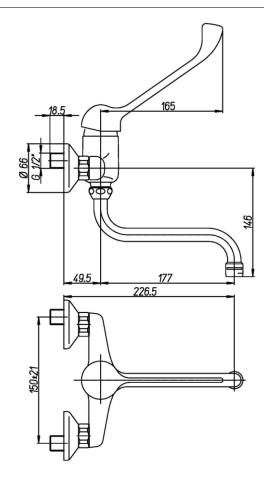

# R4022CR

### **FEATURES**

| Spout                  | swivel                       |
|------------------------|------------------------------|
| Spout length           | 180 mm                       |
| Aerator flow rate      | 6 l/m                        |
| Cartridge              | ceramic                      |
| Cartdrige<br>dimension | 40 mm                        |
| Connection             | eccentric fittings G<br>1/2" |