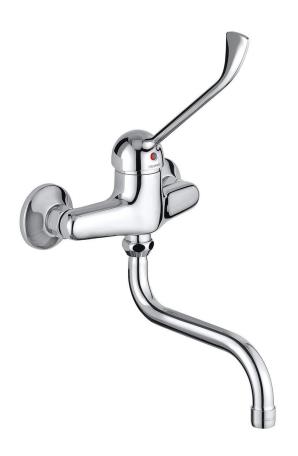

# R4022CR

### **FEATURES**

| Spout                  | swivel                       |
|------------------------|------------------------------|
| Spout length           | 180 mm                       |
| Aerator flow rate      | 6 l/m                        |
| Cartridge              | ceramic                      |
| Cartdrige<br>dimension | 40 mm                        |
| Connection             | eccentric fittings G<br>1/2" |