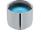

## VR10599

Mixing cartridge - D40 mm. - H 79 mm. - with inferior ring - square 10x10 mm.

Ceramica Dolomite reserves the right to change data sheets and operating characteristics at any time without prior notice. Dimensions and weights shown may differ slightly from the actual pieces, as a result of the tolerance intrinsic to the ceramic material and its manufacturing process.