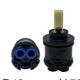

## VR10599

Mixing cartridge - D40 mm. - H 79 mm. - with inferior ring - square 10x10 mm.

Ceramica Dolomite reserves the right to change data sheets and operating characteristics at any time without prior notice. Dimensions and weights shown may differ slightly from the actual pieces, as a result of the tolerance intrinsic to the ceramic material and its manufacturing process.