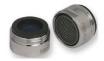

## SPARE PARTS

VR318CR

Internal aerator caché 24L/min, M24x1 male thread

VR20199

Diverter for exposed bath/shower

VR10799

Mixing cartridge - D35 mm. - H 56 mm. - with inferior ring - square 9x9 mm. Jpdated: 19/09/2023