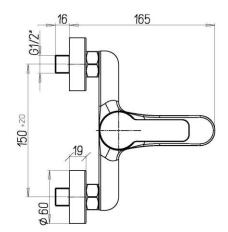

## **R1052CR**

| FEATURES               |                                        |
|------------------------|----------------------------------------|
| Cartridge              | ceramic                                |
| Cartdrige<br>dimension | 35 mm                                  |
| Connection             | eccentric fittings G<br>1/2"           |
| Water outlet           | shower G 1/2"                          |
| Diverter               | with automatic<br>return               |
| Hand shower<br>holder  | fixed wall                             |
| Shower kit             | shower hose and 5-<br>spray handshower |