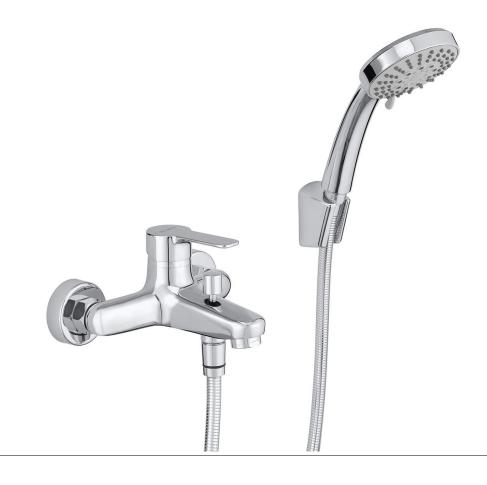

## **R1052CR**

| FEATURES               |                                        |
|------------------------|----------------------------------------|
| Cartridge              | ceramic                                |
| Cartdrige<br>dimension | 35 mm                                  |
| Connection             | eccentric fittings G<br>1/2"           |
| Water outlet           | shower G 1/2"                          |
| Diverter               | with automatic<br>return               |
| Hand shower<br>holder  | fixed wall                             |
| Shower kit             | shower hose and 5-<br>spray handshower |