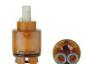

## SPARE PARTS

VR318CR

Internal aerator caché 24L/min, M24x1 male thread

VR20199

Diverter for exposed bath/shower

VR10799

Mixing cartridge - D35 mm. - H 56 mm. - with inferior ring - square 9x9 mm. Jpdated: 19/09/2023