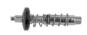

## SPARE PARTS

VR318CR

Internal aerator caché 24L/min, M24x1 male thread

VR20199

Diverter for exposed bath/shower

VR10799

Mixing cartridge - D35 mm. - H 56 mm. - with inferior ring - square 9x9 mm. Jpdated: 19/09/2023