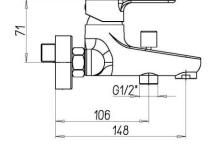

## **R1052CR**

| FEATURES               |                                        |
|------------------------|----------------------------------------|
| Cartridge              | ceramic                                |
| Cartdrige<br>dimension | 35 mm                                  |
| Connection             | eccentric fittings G<br>1/2"           |
| Water outlet           | shower G 1/2"                          |
| Diverter               | with automatic<br>return               |
| Hand shower<br>holder  | fixed wall                             |
| Shower kit             | shower hose and 5-<br>spray handshower |