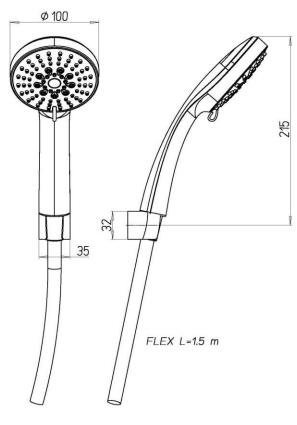

## **R1052CR**

| FEATURES               |                                        |
|------------------------|----------------------------------------|
| Cartridge              | ceramic                                |
| Cartdrige<br>dimension | 35 mm                                  |
| Connection             | eccentric fittings G<br>1/2"           |
| Water outlet           | shower G 1/2"                          |
| Diverter               | with automatic<br>return               |
| Hand shower<br>holder  | fixed wall                             |
| Shower kit             | shower hose and 5-<br>spray handshower |