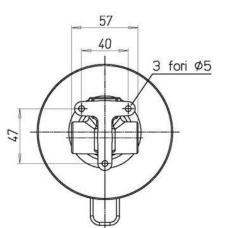

## **R1041CR**

| FEATURES            |                                                 |
|---------------------|-------------------------------------------------|
| Plate               | round                                           |
| Cartridge           | ceramic                                         |
| Cartdrige dimension | 35 mm                                           |
| Water outlet        | G 1/2"                                          |
| Water inlet         | G 1/2"                                          |
| Kit                 | complete with<br>external plate and<br>built-in |