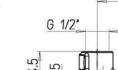

## **R1041CR**

| FEATURES            |                                                 |
|---------------------|-------------------------------------------------|
| Plate               | round                                           |
| Cartridge           | ceramic                                         |
| Cartdrige dimension | 35 mm                                           |
| Water outlet        | G 1/2"                                          |
| Water inlet         | G 1/2"                                          |
| Kit                 | complete with<br>external plate and<br>built-in |