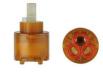

## SPARE PARTS

VR10699

Mixing cartridge - D35 mm. - H 59 mm. - square 9x9 mm.

01/10

MIN 30 - MAX 45 34.5 5 G 1/2

DOLOMITE

Jpdated: 19/09/2023

Ceramica Dolomite reserves the right to change data sheets and operating characteristics at any time without prior notice. Dimensions and weights shown may differ slightly from the actual pieces, as a result of the tolerance intrinsic to the ceramic material and its manufacturing process.