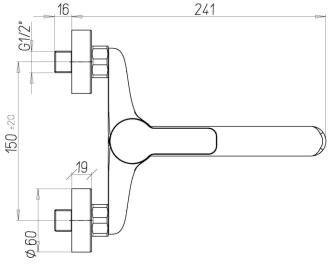

## R1023CR

|  | Spou          |
|--|---------------|
|  | Spou          |
|  | Aera<br>rate  |
|  | Cartı         |
|  | Carto<br>dime |
|  | Conr          |
|  |               |
|  |               |

## FEATURESSpoutswivelSpout length227 mmAerator flow<br/>rate6 l/mCartridgeceramicCartdrige<br/>dimension35 mmConnectioneccentric fittings G<br/>1/2"