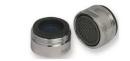

## SPARE PARTS

VR312CR

Complete aerator 8L/min, M24x1 male thread

VR306CR

VR301CR

VR10699

Mixing cartridge - D35 mm. - H 59 mm. - square 9x9 mm.

Ceramica Dolomite reserves the right to change data sheets and operating characteristics at any time without prior notice. Dimensions and weights shown may differ slightly from the actual pieces, as a result of the tolerance intrinsic to the ceramic material and its manufacturing process.