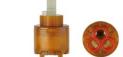

## SPARE PARTS

VR312CR

Complete aerator 8L/min, M24x1 male thread

VR306CR

VR301CR

VR10699

Mixing cartridge - D35 mm. - H 59 mm. - square 9x9 mm.

Ceramica Dolomite reserves the right to change data sheets and operating characteristics at any time without prior notice. Dimensions and weights shown may differ slightly from the actual pieces, as a result of the tolerance intrinsic to the ceramic material and its manufacturing process.