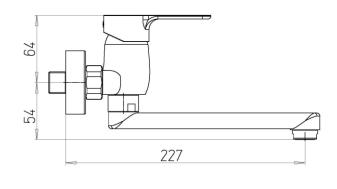

## R1023CR

|  | Spou          |
|--|---------------|
|  | Spou          |
|  | Aera<br>rate  |
|  | Cartı         |
|  | Carto<br>dime |
|  | Conr          |
|  |               |
|  |               |

## FEATURESSpoutswivelSpout length227 mmAerator flow<br/>rate6 l/mCartridgeceramicCartdrige<br/>dimension35 mmConnectioneccentric fittings G<br/>1/2"