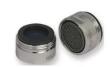

## SPARE PARTS

VR312CR

Complete aerator 8L/min, M24x1 male thread

VR306CR

VR301CR

 $\begin{array}{l} Complete \ aerator \ 4L/min, M24x1 \\ male \ thread \end{array}$ 

VR10499

Mixing cartridge - D35 mm. - H 59 mm. - with superior ring - square 9x9 mm.