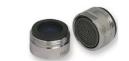

## SPARE PARTS

VR312CR

Complete aerator 8L/min, M24x1 male thread

VR306CR

VR301CR

 $\begin{array}{l} Complete \ aerator \ 4L/min, M24x1 \\ male \ thread \end{array}$ 

VR10499

Mixing cartridge - D35 mm. - H 59 mm. - with superior ring - square 9x9 mm.