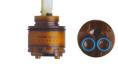

## SPARE PARTS

VR312CR

Complete aerator 8L/min, M24x1 male thread

VR306CR

VR301CR

 $\begin{array}{l} Complete \ aerator \ 4L/min, M24x1 \\ male \ thread \end{array}$ 

VR10499

Mixing cartridge - D35 mm. - H 59 mm. - with superior ring - square 9x9 mm.