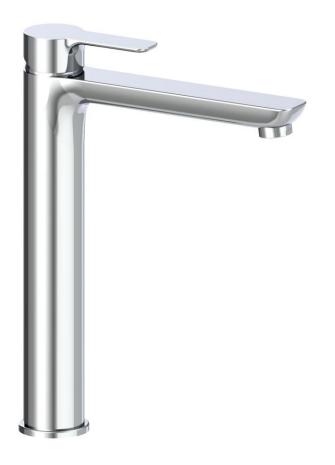

## 68 Ø 50 Ø

## R1012CR

| FEATURES               |                                                   |
|------------------------|---------------------------------------------------|
| Spout                  | fixed                                             |
| Spout length           | 180 mm                                            |
| Spout height           | 237 mm                                            |
| Aerator flow rate      | 6 l/m                                             |
| Cartridge              | ceramic                                           |
| Cartdrige<br>dimension | 35 mm                                             |
| Connection             | flexible steel hoses<br>with connection G<br>3/8" |
| Outlet                 | without control rod                               |