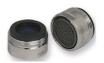

## SPARE PARTS

VR312CR

Complete aerator 8L/min, M24x1 male thread

VR306CR

VR301CR

 $\begin{array}{l} Complete \ aerator \ 4L/min, M24x1 \\ male \ thread \end{array}$ 

VR10499

Mixing cartridge - D35 mm. - H 59 mm. - with superior ring - square 9x9 mm.