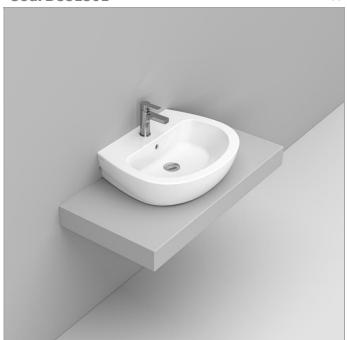

Cod. D551301 White DOP-No 997

Vessel basin with overflow and central taphole; grinded at the bottom for assembly on furniture. To be installed with compatible fixings according to wall type, not supplied.

| Width mm)     | 600          |
|---------------|--------------|
| Depth (mm)    | 480          |
| Height mm)    | 140          |
| Weight Kg)    | 16,5         |
| Overflow hole | Sì           |
| Tap Holes     | One-hole     |
| Installation  | wall mounted |