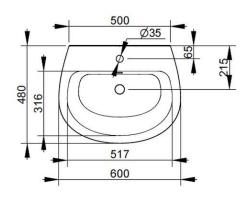

| Width mm)     | 600          |
|---------------|--------------|
| Depth (mm)    | 480          |
| Height mm)    | 140          |
| Weight Kg)    | 16,5         |
| Overflow hole | Sì           |
| Tap Holes     | One-hole     |
| Installation  | wall mounted |