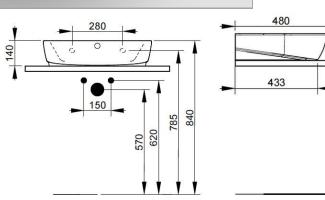

| Width mm)     | 600          |
|---------------|--------------|
| Depth (mm)    | 480          |
| Height mm)    | 140          |
| Weight Kg)    | 16,5         |
| Overflow hole | Sì           |
| Tap Holes     | One-hole     |
| Installation  | wall mounted |

840