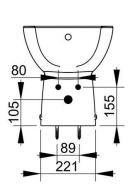

White **DOP-No 14528** Cod. D523501

Back to wall bidet, with central taphole; supplied with fixation set. To be completed with bidet mixer and waste set.

| Width mm)     | 360          |
|---------------|--------------|
| Depth (mm)    | 530          |
| Height mm)    | 400          |
| Weight Kg)    | 20,2         |
| Overflow hole | Sì           |
| Tap Holes     | One-hole     |
| Installation  | back to wall |