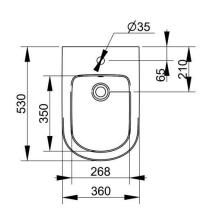

White **DOP-No 14528** Cod. D523501

Back to wall bidet, with central taphole; supplied with fixation set. To be completed with bidet mixer and waste set.

| Width mm)     | 360          |
|---------------|--------------|
| Depth (mm)    | 530          |
| Height mm)    | 400          |
| Weight Kg)    | 20,2         |
| Overflow hole | Sì           |
| Tap Holes     | One-hole     |
| Installation  | back to wall |