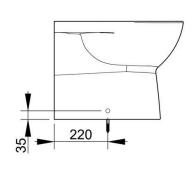

White **DOP-No 14528** Cod. D523501

Back to wall bidet, with central taphole; supplied with fixation set. To be completed with bidet mixer and waste set.

| Width mm)     | 360          |
|---------------|--------------|
| Depth (mm)    | 530          |
| Height mm)    | 400          |
| Weight Kg)    | 20,2         |
| Overflow hole | Sì           |
| Tap Holes     | One-hole     |
| Installation  | back to wall |