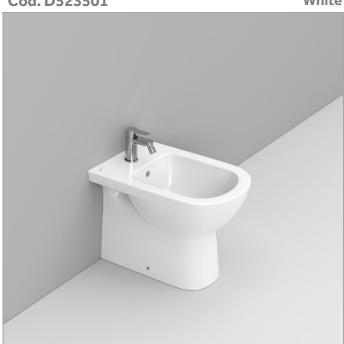

White **DOP-No 14528** Cod. D523501

Back to wall bidet, with central taphole; supplied with fixation set. To be completed with bidet mixer and waste set.

| Width mm)     | 360          |
|---------------|--------------|
| Depth (mm)    | 530          |
| Height mm)    | 400          |
| Weight Kg)    | 20,2         |
| Overflow hole | Sì           |
| Tap Holes     | One-hole     |
| Installation  | back to wall |