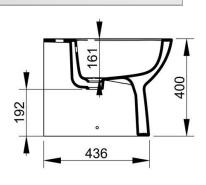

White **DOP-No 14528** Cod. D523501

Back to wall bidet, with central taphole; supplied with fixation set. To be completed with bidet mixer and waste set.

| Width mm)     | 360          |
|---------------|--------------|
| Depth (mm)    | 530          |
| Height mm)    | 400          |
| Weight Kg)    | 20,2         |
| Overflow hole | Sì           |
| Tap Holes     | One-hole     |
| Installation  | back to wall |