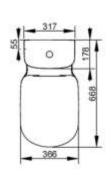

| Width (mm)      | 365              |
|-----------------|------------------|
| Depth (mm)      | 665              |
| Height (mm)     | 400              |
| Weight (Kg)     | 23,2             |
| Flush Volume (I | 4,5              |
| Installation    | floor standing   |
| Outlet          | universal outlet |
|                 |                  |

# UNIVERSAL CLOSE COUPLED BOWL