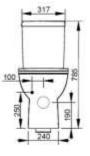

| Width (mm)      | 365              |
|-----------------|------------------|
| Depth (mm)      | 665              |
| Height (mm)     | 400              |
| Weight (Kg)     | 23,2             |
| Flush Volume (I | 4,5              |
| Installation    | floor standing   |
| Outlet          | universal outlet |
|                 |                  |