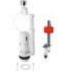

V9042CR 🜟

Double flush cistern mechanism with side inlet and chrome plated button.

V9043CR 🜟

Double flush cistern mechanism with bottom inlet and chrome plated button.

F950399

Plastic 'S' outlet bend 90°

(\* Mandatory)