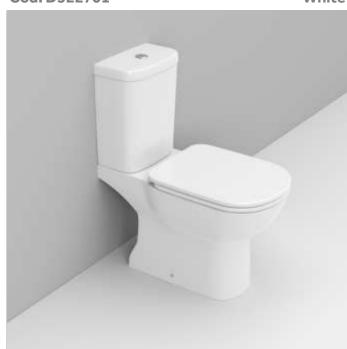

Cod. D522701 White **DOP-No 997** 

Universal outlet close coupled, for assembly with CC cistern 4,5 L. Necessary equipment: cistern, mechanism, seat and cover, outlet bend in case of vertical installation. Fixation set included.

# UNIVERSAL CLOSE COUPLED BOWL