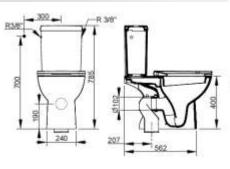

| Width (mm)      | 365              |
|-----------------|------------------|
| Depth (mm)      | 665              |
| Height (mm)     | 400              |
| Weight (Kg)     | 23,2             |
| Flush Volume (I | 4,5              |
| Installation    | floor standing   |
| Outlet          | universal outlet |
|                 |                  |

| Curva   | A       |
|---------|---------|
| F950099 | 58-138  |
| F950399 | 207±10  |
| F950199 | 173-253 |