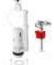

## NOT PROVIDED FIXINGS / ACCESSORIES / SPARE

Closse coupled cistern, bottom inlet. To be completed with mechanism and already

D522901 💥

Close coupled cistern, side inlet.To be completed with mechanism and already included fixation

V9042CR 🜟

Double flush cistern mechanism with side inlet and chrome plated button.

V9043CR 🜟

Double flush cistern mechanism with bottom inlet and chrome plated button.

F950399

Plastic 'S' outlet bend 90°

(\* Mandatory)