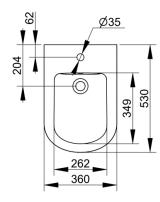

## WALL HUNG BIDET 36 X 53

**DOP-No 14528** 

| Width mm)     | 360       |
|---------------|-----------|
| Depth (mm)    | 530       |
| Height mm)    | 350       |
| Weight Kg)    | 18,7      |
| Overflow hole | Sì        |
| Tap Holes     | One-hole  |
| Installation  | wall hung |
|               |           |

Wall hung bidet with central taphole; including fixation set. For assembly with suitable wall mounted chair brackets and acoustic insulation set.