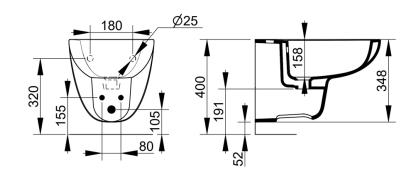

## WALL HUNG BIDET 36 X 53

**DOP-No 14528** 

| Width mm)     | 360       |
|---------------|-----------|
| Depth (mm)    | 530       |
| Height mm)    | 350       |
| Weight Kg)    | 18,7      |
| Overflow hole | Sì        |
| Tap Holes     | One-hole  |
| Installation  | wall hung |
|               |           |

Wall hung bidet with central taphole; including fixation set. For assembly with suitable wall mounted chair brackets and acoustic insulation set.