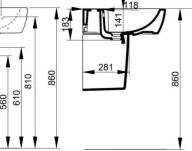

## Cod. D521201

White

**DOP-No 14688** 

| Width mm)     | 600          |
|---------------|--------------|
| Depth (mm)    | 502          |
| Height mm)    | 145          |
| Weight Kg)    | 20,4         |
| Overflow hole | Sì           |
| Tap Holes     | One-hole     |
| Installation  | wall mounted |

compatible fixings according to wall type.

Wall mounted basin with overflow and central taphole; for assembly with pedestal, semi-pedestal, or alone with syphon. To be installed with

Π

V3023CR

Spare button for pop-up