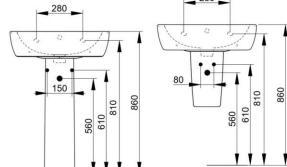

## Cod. D521201

White

**DOP-No 14688** 

| Width mm)     | 600          |
|---------------|--------------|
| Depth (mm)    | 502          |
| Height mm)    | 145          |
| Weight Kg)    | 20,4         |
| Overflow hole | Sì           |
| Tap Holes     | One-hole     |
| Installation  | wall mounted |

compatible fixings according to wall type.

Wall mounted basin with overflow and central taphole; for assembly with pedestal, semi-pedestal, or alone with syphon. To be installed with

Π

V3023CR

Spare button for pop-up