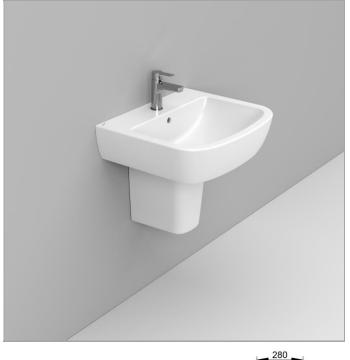

## **BASIN 60 X 50,2**

## Cod. D521201

White

**DOP-No 14688** 

| Width mm)     | 600          |
|---------------|--------------|
| Depth (mm)    | 502          |
| Height mm)    | 145          |
| Weight Kg)    | 20,4         |
| Overflow hole | Sì           |
| Tap Holes     | One-hole     |
| Installation  | wall mounted |

compatible fixings according to wall type.

Wall mounted basin with overflow and central taphole; for assembly with pedestal, semi-pedestal, or alone with syphon. To be installed with

Π

V3023CR

Spare button for pop-up