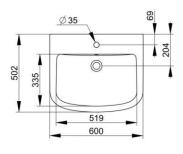

## **BASIN 60 X 50,2**

## Cod. D521201

White

**DOP-No 14688** 

| Width mm)     | 600          |
|---------------|--------------|
| Depth (mm)    | 502          |
| Height mm)    | 145          |
| Weight Kg)    | 20,4         |
| Overflow hole | Sì           |
| Tap Holes     | One-hole     |
| Installation  | wall mounted |

compatible fixings according to wall type.

Wall mounted basin with overflow and central taphole; for assembly with pedestal, semi-pedestal, or alone with syphon. To be installed with

Π

V3023CR

Spare button for pop-up