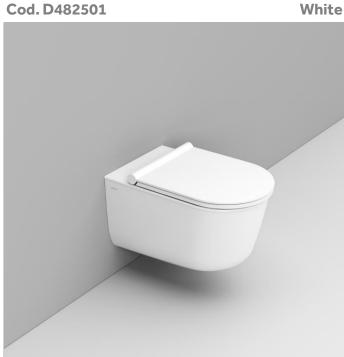

# MAYKA WALL HUNG BOWL

and cover.

Wall hung bowl, 4,5 L flush, due to rimless system and interior surface design. For assembly with suitable wall mounted chair brackets. Including fixation kit for hidden attachment. To be completed with seat