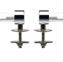

# MAYKA WALL HUNG BOWL







and cover.

Wall hung bowl, 4,5 L flush, due to rimless system and interior surface design. For assembly with suitable wall mounted chair brackets. Including fixation kit for hidden attachment. To be completed with seat

## 

SEAT and COVER (NOT INCLU





#### S483201

Normal closing seat and cover, with metal quick takeoff hinges

S483301 Soft closing seat and cover, with metal quick take-off hinges

### PROVIDED FIXINGS / ACCESSORIES



**F953199** Fixation set for hidden WH installation

### NOT PROVIDED FIXINGS / ACCESSORIES / SPARE



VS50799

Buffers kit for Mayka seat and cover



VS484CR Hinges with horizon fixation set for Mayka-Alba normal closing seat and cover.



VS485CR

Hinges with horizon fixation set for Mayka soft closing seat and cover.

60



Chair brackets for wall hung wc/bidet.

#### (\* Mandatory)

Ceramica Dolomite reserves the right to change data sheets and operating characteristics at any time without prior notice. Dimensions and weights shown may differ slightly from the actual pieces, as a result of the tolerance intrinsic to the ceramic material and its manufacturing process.