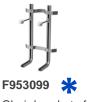

### PROVIDED FIXINGS / ACCESSORIES

**F953199** Fixation set for hidden WH installation