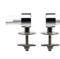

# MAYKA WALL HUNG BOWL







and cover.

Wall hung bowl, 4,5 L flush, due to rimless system and interior surface design. For assembly with suitable wall mounted chair brackets. Including fixation kit for hidden attachment. To be completed with seat

## 

SEAT and COVER (NOT INCLU





#### S483201

Normal closing seat and cover, with metal quick takeoff hinges

S483301 Soft closing seat and cover, with metal quick take-off hinges

### PROVIDED FIXINGS / ACCESSORIES



**F953199** Fixation set for hidden WH installation

### NOT PROVIDED FIXINGS / ACCESSORIES / SPARE



VS50799

Buffers kit for Mayka seat and cover



VS484CR Hinges with horizon fixation set for Mayka-Alba normal closing seat and cover.



VS485CR

Hinges with horizon fixation set for Mayka soft closing seat and cover.

60



Chair brackets for wall hung wc/bidet.

#### (\* Mandatory)

Ceramica Dolomite reserves the right to change data sheets and operating characteristics at any time without prior notice. Dimensions and weights shown may differ slightly from the actual pieces, as a result of the tolerance intrinsic to the ceramic material and its manufacturing process.