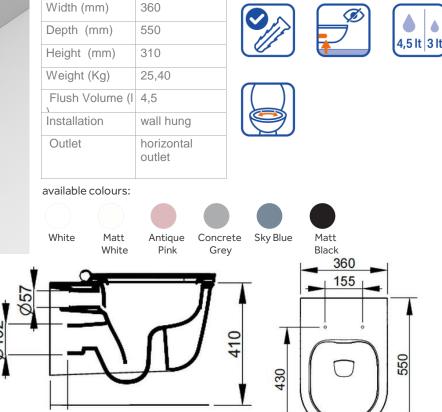

# MAYKA WALL HUNG BOWL

and cover.

Wall hung bowl, 4,5 L flush, due to rimless system and interior surface design. For assembly with suitable wall mounted chair brackets. Including fixation kit for hidden attachment. To be completed with seat