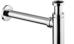

al taphole; waste with ceramic cover; grinded at the bottom for assembly on furniture. To be installed with compatible fixings according to wall type, not supplied.

| Width mm)     | 650          |
|---------------|--------------|
| Depth (mm)    | 460          |
| Height mm)    | 153          |
| Weight Kg)    | 20,40        |
| Overflow hole | Sì           |
| Tap Holes     | One-hole     |
| Installation  | wall mounted |























## PROVIDED FIXINGS / ACCESSORIES



## V302501

Pop-up waste for basin with D75 ceramic cover.

## NOT PROVIDED FIXINGS / ACCESSORIES / SPARE PARTS

(\* Mandatory)



## V302701

Rod control for pop-up waste with D75 mm ceramic cover



V303299

Hidden syphon for recessed basin with furniture, chrome plated



V303081

Design syphon for basin



V3030CR

Design syphon for basin



F303199

Fixation set for basin.

Ceramica Dolomite reserves the right to change data sheets and operating characteristics at any time without prior notice. Dimensions and weights shown may differ slightly from the actual pieces, as a result of the tolerance intrinsic to the ceramic material and its manufacturing process.