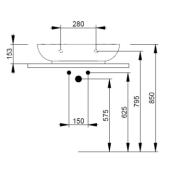

| Width mm)     | 650          |
|---------------|--------------|
| Depth (mm)    | 460          |
| Height mm)    | 153          |
| Weight Kg)    | 20,40        |
| Overflow hole | Sì           |
| Tap Holes     | One-hole     |
| Installation  | wall mounted |