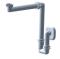

## V302701

Rod control for pop-up waste with D75 mm ceramic cover

V303299

Hidden syphon for recessed basin with furniture, chrome plated

V303081

Design syphon for basin

V3030CR

Design syphon for basin