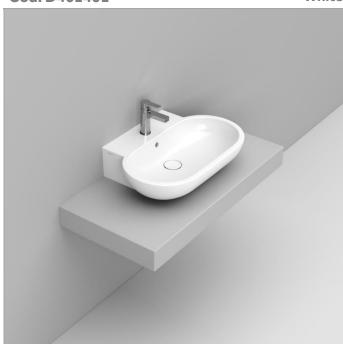

Cod. D461401 White DOP-No 997

Vessel basin with overflow and central taphole; waste with ceramic cover; grinded at the bottom for assembly on furniture. To be installed with compatible fixings according to wall type, not supplied.