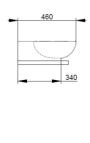

| Width mm)     | 650          |
|---------------|--------------|
| Depth (mm)    | 460          |
| Height mm)    | 153          |
| Weight Kg)    | 20,40        |
| Overflow hole | Sì           |
| Tap Holes     | One-hole     |
| Installation  | wall mounted |