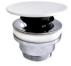

Cod. D461401 White DOP-No 997



Vessel basin with overflow and central taphole; waste with ceramic cover; grinded at the bottom for assembly on furniture. To be installed with compatible fixings according to wall type, not supplied.

| Width mm)     | 650          |
|---------------|--------------|
| Depth (mm)    | 460          |
| Height mm)    | 153          |
| Weight Kg)    | 20,40        |
| Overflow hole | Sì           |
| Tap Holes     | One-hole     |
| Installation  | wall mounted |























## PROVIDED FIXINGS / ACCESSORIES



## V302501

Pop-up waste for basin with D75 ceramic cover.

## NOT PROVIDED FIXINGS / ACCESSORIES / SPARE PARTS

(\* Mandatory)



## V302701

Rod control for pop-up waste with D75 mm ceramic cover



V303299

Hidden syphon for recessed basin with furniture, chrome plated



V303081

Design syphon for basin



V3030CR

Design syphon for basin



F303199

Fixation set for basin.

Ceramica Dolomite reserves the right to change data sheets and operating characteristics at any time without prior notice. Dimensions and weights shown may differ slightly from the actual pieces, as a result of the tolerance intrinsic to the ceramic material and its manufacturing process.