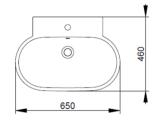

| Width mm)     | 650          |
|---------------|--------------|
| Depth (mm)    | 460          |
| Height mm)    | 153          |
| Weight Kg)    | 20,40        |
| Overflow hole | Sì           |
| Tap Holes     | One-hole     |
| Installation  | wall mounted |