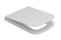

# MIA+ **BTW BOWL**

Width (mm) 360 Depth (mm) 540 Height (mm) 410 Weight (Kg) 28,50 Flush Volume (I 4,5 Installation back to wall Outlet universal outlet

case of vertical installation.

White Matt

360 155