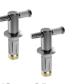

## NOT PROVIDED FIXINGS / ACCESSORIES / SPARE

**VS364CR** 

seat and cover.

F950399

Hinges for Mia soft closing Plastic 'S' outlet bend 90°

F950099

F950199 Plastic outlet bend 90°, to be installed only on

shifted BTW bowl