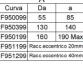

## NOT PROVIDED FIXINGS / ACCESSORIES / SPARE

**VS364CR** 

seat and cover.

F950399

Hinges for Mia soft closing Plastic 'S' outlet bend 90°

F950099

F950199 Plastic outlet bend 90°, to be installed only on

shifted BTW bowl

### (\* Mandatory)

F951299

Eccentric adapter for outlet +/- 40mm.

Page 1 of 2

Ceramica Dolomite reserves the right to change data sheets and operating characteristics at any time without prior notice. Dimensions and weights shown may differ slightly from the actual pieces, as a result of the tolerance intrinsic to the ceramic material and its manufacturing process.

# MIA+ btw bowl

**F951199** Eccentric adapter for outlet +/- 20mm.

VS362CR Hinges for Mia-Mirto normal closing seat and cover.

Buffers kit for Mia/Mirto/Gemma2 seat and cover

Ceramica Dolomite reserves the right to change data sheets and operating characteristics at any time without prior notice. Dimensions and weights shown may differ slightly from the actual pieces, as a result of the tolerance intrinsic to the ceramic material and its manufacturing process.