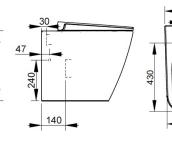

# MIA+ **BTW BOWL**

Width (mm) 360 Depth (mm) 540 Height (mm) 410 Weight (Kg) 28,50 Flush Volume (I 4,5 Installation back to wall Outlet universal outlet

case of vertical installation.

White Matt

360 155

#### **PROVIDED FIXINGS / ACCESSORIES**

Back to wall bowl with 4,5 L universal outlet, due to rimless system and interior surface design. Supplied with fixation set for hidden attachment. To be completed with seat and cover and outlet bend in