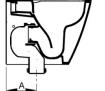

## NOT PROVIDED FIXINGS / ACCESSORIES / SPARE

**VS364CR** 

seat and cover.

F950399

Hinges for Mia soft closing Plastic 'S' outlet bend 90°

F950099

F950199 Plastic outlet bend 90°, to be installed only on

shifted BTW bowl

### (\* Mandatory)

F951299

Eccentric adapter for outlet +/- 40mm.

Page 1 of 2

Ceramica Dolomite reserves the right to change data sheets and operating characteristics at any time without prior notice. Dimensions and weights shown may differ slightly from the actual pieces, as a result of the tolerance intrinsic to the ceramic material and its manufacturing process.

# MIA+ btw bowl

**F951199** Eccentric adapter for outlet +/- 20mm.

VS362CR Hinges for Mia-Mirto normal closing seat and cover.

Buffers kit for Mia/Mirto/Gemma2 seat and cover

Ceramica Dolomite reserves the right to change data sheets and operating characteristics at any time without prior notice. Dimensions and weights shown may differ slightly from the actual pieces, as a result of the tolerance intrinsic to the ceramic material and its manufacturing process.