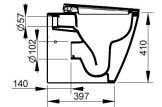

# MIA+ **BTW BOWL**

Width (mm) 360 Depth (mm) 540 Height (mm) 410 Weight (Kg) 28,50 Flush Volume (I 4,5 Installation back to wall Outlet universal outlet

case of vertical installation.

White Matt

360 155