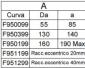

### (\* Mandatory)

F951299

Eccentric adapter for outlet +/- 40mm.

Page 1 of 2

Ceramica Dolomite reserves the right to change data sheets and operating characteristics at any time without prior notice. Dimensions and weights shown may differ slightly from the actual pieces, as a result of the tolerance intrinsic to the ceramic material and its manufacturing process.

# MIA+ btw bowl

**F951199** Eccentric adapter for outlet +/- 20mm.

VS362CR Hinges for Mia-Mirto normal closing seat and cover.

Buffers kit for Mia/Mirto/Gemma2 seat and cover

Ceramica Dolomite reserves the right to change data sheets and operating characteristics at any time without prior notice. Dimensions and weights shown may differ slightly from the actual pieces, as a result of the tolerance intrinsic to the ceramic material and its manufacturing process.