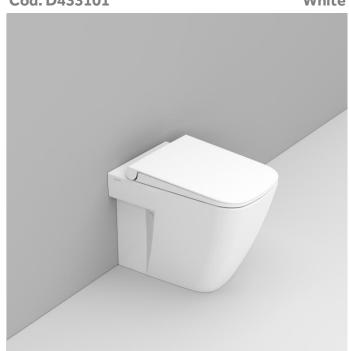

Cod. D433101 White DOP-No 997

Back to wall bowl with 4,5 L universal outlet, due to rimless system and interior surface design. Supplied with fixation set for hidden attachment. To be completed with seat and cover and outlet bend in case of vertical installation.

| Width (mm)       | 360              |  |
|------------------|------------------|--|
| Depth (mm)       | 540              |  |
| Height (mm)      | 410              |  |
| Weight (Kg)      | 28,50            |  |
| Flush Volume (I) | 4,5              |  |
| Installation     | back to wall     |  |
| Outlet           | universal outlet |  |
|                  |                  |  |