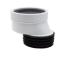

F950199

Plastic outlet bend 90°, to be installed only on shifted BTW bowl

F951299

Eccentric adapter for outlet +/- 40mm.

Page 1 of 2

F951199

Eccentric adapter for outlet +/- 20mm.

VS362CR