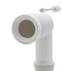

|         | Α                    |         |
|---------|----------------------|---------|
| Curva   | Da                   | a       |
| F950099 | 55                   | 85      |
| F950399 | 130                  | 140     |
| F950199 | 160                  | 190 Max |
| F951199 | Racc.eccentrico 20mm |         |
| F951299 | Racc.eccentrico 40mm |         |

F950199

Plastic outlet bend 90°, to be installed only on shifted BTW bowl

F951299

Eccentric adapter for outlet +/- 40mm.

Page 1 of 2

F951199

Eccentric adapter for outlet +/- 20mm.

VS362CR