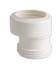

F950199

Plastic outlet bend 90°, to be installed only on shifted BTW bowl

F951299

Eccentric adapter for outlet +/- 40mm.

Page 1 of 2

F951199

Eccentric adapter for outlet +/- 20mm.

VS362CR