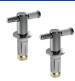

Hinges for Mia-Mirto normal closing seat and cover.

VS52701

Buffers kit for Mia/Mirto/Gemma2 seat and cover