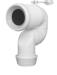

#### VS364CR

S433201

with metal hinges

Hinges for Mia soft closing seat and cover.

F950399

Plastic 'S' outlet bend 90°

F950099

Plastic outlet bend 90°