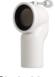

|         | Α                    |         |
|---------|----------------------|---------|
| Curva   | Da                   | a       |
| F950099 | 55                   | 85      |
| F950399 | 130                  | 140     |
| F950199 | 160                  | 190 Max |
| F951199 | Racc.eccentrico 20mm |         |
| F951299 | Racc.eccentrico 40mm |         |

#### VS364CR

S433201

with metal hinges

Hinges for Mia soft closing seat and cover.

F950399

Plastic 'S' outlet bend 90°

F950099

Plastic outlet bend 90°