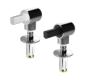

#### VS364CR

S433201

with metal hinges

Hinges for Mia soft closing seat and cover.

F950399

Plastic 'S' outlet bend 90°

F950099

Plastic outlet bend 90°

Hinges for Mia-Mirto normal closing seat and cover.

VS52701

Buffers kit for Mia/Mirto/Gemma2 seat and cover