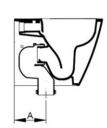

|         | Α                    |         |
|---------|----------------------|---------|
| Curva   | Da                   | a       |
| F950099 | 55                   | 85      |
| F950399 | 130                  | 140     |
| F950199 | 160                  | 190 Max |
| F951199 | Racc.eccentrico 20mm |         |
| F951299 | Racc.eccentrico 40mm |         |

#### VS364CR

S433201

with metal hinges

Hinges for Mia soft closing seat and cover.

F950399

Plastic 'S' outlet bend 90°

F950099

Plastic outlet bend 90°

F950199

Plastic outlet bend 90°, to be installed only on shifted BTW bowl

F951299

Eccentric adapter for outlet +/- 40mm.

Page 1 of 2

F951199

Eccentric adapter for outlet +/- 20mm.

VS362CR