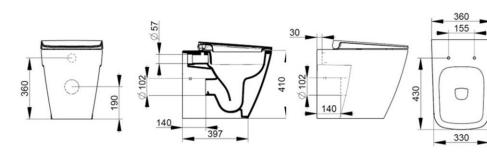

Cod. D433101 White DOP-No 997

Back to wall bowl with 4,5 L universal outlet, due to rimless system and interior surface design. Supplied with fixation set for hidden attachment. To be completed with seat and cover and outlet bend in case of vertical installation.

| Width (mm)       | 360              |  |
|------------------|------------------|--|
| Depth (mm)       | 540              |  |
| Height (mm)      | 410              |  |
| Weight (Kg)      | 28,50            |  |
| Flush Volume (I) | 4,5              |  |
| Installation     | back to wall     |  |
| Outlet           | universal outlet |  |
|                  |                  |  |