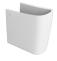

White **DOP-No 14688** Cod. D431301

Wall mounted basin with overflow and central taphole; for assembly with pedestal, semi-pedestal, or alone with syphon. To be installed with compatible fixings according to wall type.

| Width mm)     | 550          |
|---------------|--------------|
| Depth (mm)    | 460          |
| Height mm)    | 165          |
| Weight Kg)    | 16,00        |
| Overflow hole | Sì           |
| Tap Holes     | One-hole     |
| Installation  | wall mounted |

available colours: