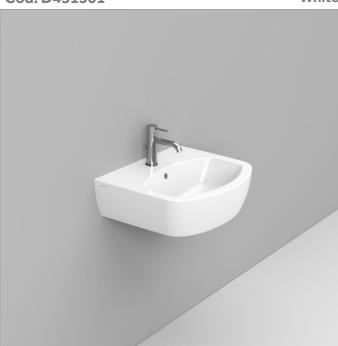

White **DOP-No 14688** Cod. D431301

Wall mounted basin with overflow and central taphole; for assembly with pedestal, semi-pedestal, or alone with syphon. To be installed with compatible fixings according to wall type.

| Width mm)     | 550          |
|---------------|--------------|
| Depth (mm)    | 460          |
| Height mm)    | 165          |
| Weight Kg)    | 16,00        |
| Overflow hole | Sì           |
| Tap Holes     | One-hole     |
| Installation  | wall mounted |