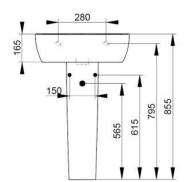

| Width mm)     | 550          |
|---------------|--------------|
| Depth (mm)    | 460          |
| Height mm)    | 165          |
| Weight Kg)    | 16,00        |
| Overflow hole | Sì           |
| Tap Holes     | One-hole     |
| Installation  | wall mounted |

## NOT PROVIDED FIXINGS / ACCESSORIES / SPARE PARTS

(\* Mandatory)

D461501

Ceramic pedestal

D461801

Ceramic semi-pedestal supplied with fixation set.

V3021CR

Push button pop-up waste, Design syphon for basin with overflow, chrome plated