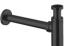

White **DOP-No 14688** Cod. D431301



Wall mounted basin with overflow and central taphole; for assembly with pedestal, semi-pedestal, or alone with syphon. To be installed with compatible fixings according to wall type.

| Width mm)     | 550          |
|---------------|--------------|
| Depth (mm)    | 460          |
| Height mm)    | 165          |
| Weight Kg)    | 16,00        |
| Overflow hole | Sì           |
| Tap Holes     | One-hole     |
| Installation  | wall mounted |













available colours:













## NOT PROVIDED FIXINGS / ACCESSORIES / SPARE PARTS

(\* Mandatory)



D461501

Ceramic pedestal



D461801

Ceramic semi-pedestal supplied with fixation set.



V3021CR

Push button pop-up waste, Design syphon for basin with overflow, chrome plated



V303081



V3030CR

Design syphon for basin



## F303199

Fixation set for basin.