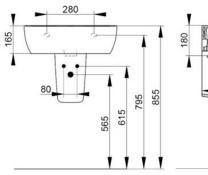

| Width mm)     | 550          |
|---------------|--------------|
| Depth (mm)    | 460          |
| Height mm)    | 165          |
| Weight Kg)    | 16,00        |
| Overflow hole | Sì           |
| Tap Holes     | One-hole     |
| Installation  | wall mounted |

## NOT PROVIDED FIXINGS / ACCESSORIES / SPARE PARTS

(\* Mandatory)

D461501

Ceramic pedestal

D461801

Ceramic semi-pedestal supplied with fixation set.

V3021CR

Push button pop-up waste, Design syphon for basin with overflow, chrome plated