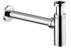

White **DOP-No 14688** Cod. D431301



Wall mounted basin with overflow and central taphole; for assembly with pedestal, semi-pedestal, or alone with syphon. To be installed with compatible fixings according to wall type.

| Width mm)     | 550          |
|---------------|--------------|
| Depth (mm)    | 460          |
| Height mm)    | 165          |
| Weight Kg)    | 16,00        |
| Overflow hole | Sì           |
| Tap Holes     | One-hole     |
| Installation  | wall mounted |













available colours:













## NOT PROVIDED FIXINGS / ACCESSORIES / SPARE PARTS

(\* Mandatory)



D461501

Ceramic pedestal



D461801

Ceramic semi-pedestal supplied with fixation set.



V3021CR

Push button pop-up waste, Design syphon for basin with overflow, chrome plated



V303081



V3030CR

Design syphon for basin



## F303199

Fixation set for basin.