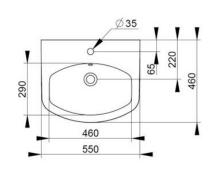

| Width mm)     | 550          |
|---------------|--------------|
| Depth (mm)    | 460          |
| Height mm)    | 165          |
| Weight Kg)    | 16,00        |
| Overflow hole | Sì           |
| Tap Holes     | One-hole     |
| Installation  | wall mounted |