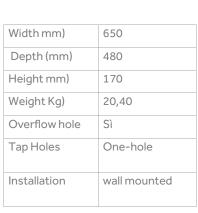

## **BASIN 65 X 48**

## Cod. D431001

White

DOP-No 14688

compatible fixings according to wall type.

White Matt

Wall mounted basin with overflow and central taphole; for assembly with pedestal, semi-pedestal, or alone with syphon. To be installed with