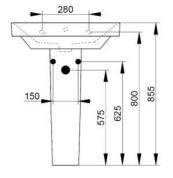

## **BASIN 65 X 48**

## Cod. D431001

White

DOP-No 14688

compatible fixings according to wall type.

White Matt

Wall mounted basin with overflow and central taphole; for assembly with pedestal, semi-pedestal, or alone with syphon. To be installed with

**V3030CR** Design syphon for basin

Ceramic pedestal

F303199

Fixation set for basin.

Ceramica Dolomite reserves the right to change data sheets and operating characteristics at any time without prior notice. Dimensions and weights shown may differ slightly from the actual pieces, as a result of the tolerance intrinsic to the ceramic material and its manufacturing process.