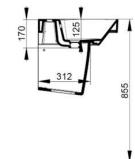

## Cod. D431001

White

DOP-No 14688

compatible fixings according to wall type.

White Matt

Wall mounted basin with overflow and central taphole; for assembly with pedestal, semi-pedestal, or alone with syphon. To be installed with