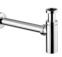

## NOT PROVIDED FIXINGS / ACCESSORIES / SPARE PARTS

D461801

Ceramic semi-pedestal supplied with fixation set.

V3021CR

Push button pop-up waste, with overflow, chrome plated

V303081

Design syphon for basin

(\* Mandatory)

**V3030CR** Design syphon for basin

Ceramic pedestal

F303199

Fixation set for basin.

Ceramica Dolomite reserves the right to change data sheets and operating characteristics at any time without prior notice. Dimensions and weights shown may differ slightly from the actual pieces, as a result of the tolerance intrinsic to the ceramic material and its manufacturing process.