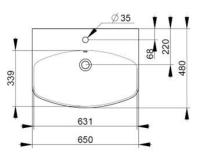

## **BASIN 65 X 48**

## Cod. D431001

White

DOP-No 14688

compatible fixings according to wall type.

White Matt

Wall mounted basin with overflow and central taphole; for assembly with pedestal, semi-pedestal, or alone with syphon. To be installed with