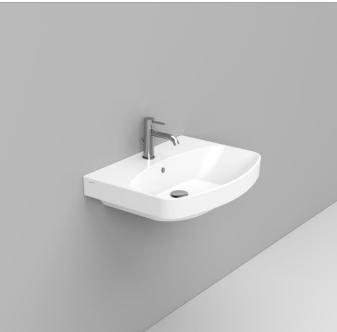

## **BASIN 65 X 48**

## Cod. D431001

White

DOP-No 14688

compatible fixings according to wall type.

White Matt

Wall mounted basin with overflow and central taphole; for assembly with pedestal, semi-pedestal, or alone with syphon. To be installed with