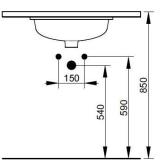

Cod. D320301 White DOP-No 14688

Under countertop oval basin, with overflow; supplied with furniture cutting template and fixation set.

| Width mm)     | 480              |
|---------------|------------------|
| Depth (mm)    | 350              |
| Height mm)    | 175              |
| Weight Kg)    | 6,00             |
| Overflow hole | Sì               |
| Tap Holes     | No-hole          |
| Installation  | under countertop |