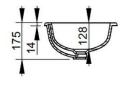

Cod. D320301 White DOP-No 14688

Under countertop oval basin, with overflow; supplied with furniture cutting template and fixation set.

| Width mm)     | 480              |
|---------------|------------------|
| Depth (mm)    | 350              |
| Height mm)    | 175              |
| Weight Kg)    | 6,00             |
| Overflow hole | Sì               |
| Tap Holes     | No-hole          |
| Installation  | under countertop |