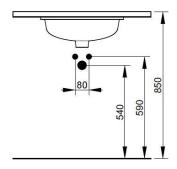

Cod. D320301 White DOP-No 14688

Under countertop oval basin, with overflow; supplied with furniture cutting template and fixation set.

| Width mm)     | 480              |
|---------------|------------------|
| Depth (mm)    | 350              |
| Height mm)    | 175              |
| Weight Kg)    | 6,00             |
| Overflow hole | Sì               |
| Tap Holes     | No-hole          |
| Installation  | under countertop |