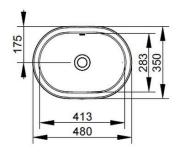

Cod. D320301 White DOP-No 14688

Under countertop oval basin, with overflow; supplied with furniture cutting template and fixation set.

| Width mm)     | 480              |
|---------------|------------------|
| Depth (mm)    | 350              |
| Height mm)    | 175              |
| Weight Kg)    | 6,00             |
| Overflow hole | Sì               |
| Tap Holes     | No-hole          |
| Installation  | under countertop |