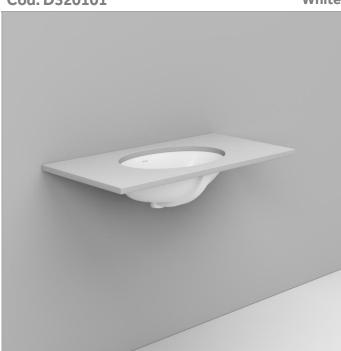

Cod. D320101 White DOP-No 14688

Under countertop oval basin, with overflow. Supplied with furniture cutting template and fixation set.

| Width mm)     | 580              |
|---------------|------------------|
| Depth (mm)    | 420              |
| Height mm)    | 215              |
| Weight Kg)    | 8,4              |
| Overflow hole | Sì               |
| Tap Holes     | No-hole          |
| Installation  | under countertop |

## **UNDER COUNTERTOP BASIN 58 X 42**

Push button pop-up waste, with overflow, chrome plated