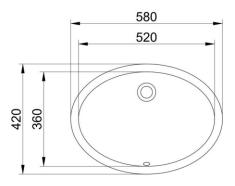

Cod. D320101 White DOP-No 14688

Under countertop oval basin, with overflow. Supplied with furniture cutting template and fixation set.

| Width mm)     | 580              |
|---------------|------------------|
| Depth (mm)    | 420              |
| Height mm)    | 215              |
| Weight Kg)    | 8,4              |
| Overflow hole | Sì               |
| Tap Holes     | No-hole          |
| Installation  | under countertop |