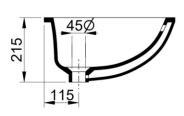

Cod. D320101 White DOP-No 14688

Under countertop oval basin, with overflow. Supplied with furniture cutting template and fixation set.

| Width mm)     | 580              |
|---------------|------------------|
| Depth (mm)    | 420              |
| Height mm)    | 215              |
| Weight Kg)    | 8,4              |
| Overflow hole | Sì               |
| Tap Holes     | No-hole          |
| Installation  | under countertop |

#### nota:

parte inferiore del lavabo non smaltata.