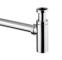

## Cod. D311701

White

**DOP-No 997** 





Square vessel basin with thin walls without taphole and overflow,

supplied with ceramic covered waste and fixation set







## PROVIDED FIXINGS / ACCESSORIES







## V302501

Pop-up waste for basin with D75 ceramic cover.

## NOT PROVIDED FIXINGS / ACCESSORIES / SPARE





V303299 Hidden syphon for recessed basin with furniture, chrome plated





V3030CR Design syphon for basin



V302701 Rod control for pop-up waste with D75 mm ceramic cover

Ceramica Dolomite reserves the right to change data sheets and operating characteristics at any time without prior notice. Dimensions and weights shown may differ slightly from the actual pieces, as a result of the tolerance intrinsic to the ceramic material and its manufacturing process.