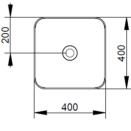

## Cod. D311701

White

**DOP-No 997** 

Square vessel basin with thin walls without taphole and overflow,

supplied with ceramic covered waste and fixation set