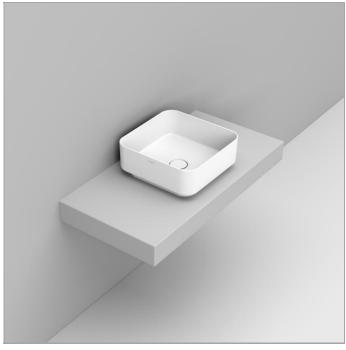

## Cod. D311701

White

**DOP-No 997** 

Square vessel basin with thin walls without taphole and overflow,

supplied with ceramic covered waste and fixation set