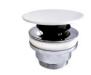

## Cod. D311701

White

**DOP-No 997** 





Square vessel basin with thin walls without taphole and overflow,

supplied with ceramic covered waste and fixation set







## PROVIDED FIXINGS / ACCESSORIES







## V302501

Pop-up waste for basin with D75 ceramic cover.

## NOT PROVIDED FIXINGS / ACCESSORIES / SPARE





V303299 Hidden syphon for recessed basin with furniture, chrome plated





V3030CR Design syphon for basin



V302701 Rod control for pop-up waste with D75 mm ceramic cover

Ceramica Dolomite reserves the right to change data sheets and operating characteristics at any time without prior notice. Dimensions and weights shown may differ slightly from the actual pieces, as a result of the tolerance intrinsic to the ceramic material and its manufacturing process.