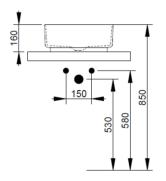

## Cod. D311701

White

**DOP-No 997** 

Square vessel basin with thin walls without taphole and overflow,

supplied with ceramic covered waste and fixation set