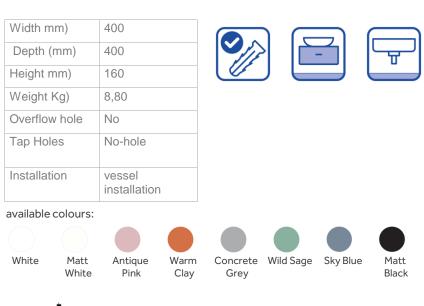

## Cod. D311701

White

**DOP-No 997** 

Square vessel basin with thin walls without taphole and overflow,

supplied with ceramic covered waste and fixation set