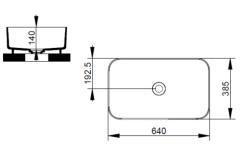

## Cod. D311201

White

**DOP-No 997** 

Rectangular vessel basin with thin walls without taphole and overflow,

supplied with ceramic covered waste and fixation set