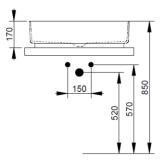

## Cod. D311201

White

**DOP-No 997** 

Rectangular vessel basin with thin walls without taphole and overflow,

supplied with ceramic covered waste and fixation set