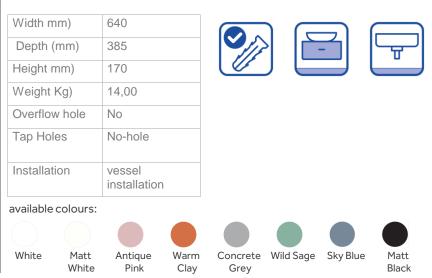

## Cod. D311201

White

**DOP-No 997** 

Rectangular vessel basin with thin walls without taphole and overflow,

supplied with ceramic covered waste and fixation set