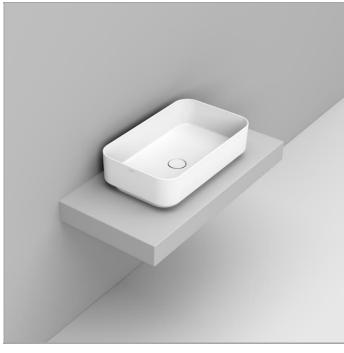

## Cod. D311201

White

**DOP-No 997** 

Rectangular vessel basin with thin walls without taphole and overflow,

supplied with ceramic covered waste and fixation set