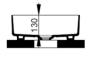

Cod. D310501 White DOP-No 997

Width mm) 440

Depth (mm) 440

Height mm) 160

Weight Kg) 9,30

Overflow hole No

Tap Holes No-hole

Installation vessel