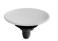

Cod. D310501 White DOP-No 997

Width mm) 440

Depth (mm) 440

Height mm) 160

Weight Kg) 9,30

Overflow hole No

Tap Holes No-hole

Installation vessel

Round vessel basin with thin walls without taphole and overflow,

supplied with ceramic covered waste and fixation set

available colours:

installation

Grey