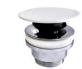

## PROVIDED FIXINGS / ACCESSORIES

Vessel basin furniture fixing

V302501

Pop-up waste for basin with D75 ceramic cover.