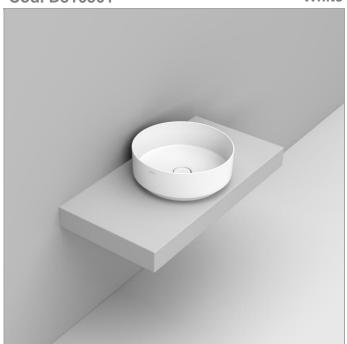

Cod. D310501 White DOP-No 997

Width mm) 440

Depth (mm) 440

Height mm) 160

Weight Kg) 9,30

Overflow hole No

Tap Holes No-hole

Installation vessel

Round vessel basin with thin walls without taphole and overflow,

supplied with ceramic covered waste and fixation set

available colours:

installation

Grey