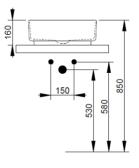

Cod. D310501 White DOP-No 997

Width mm) 440

Depth (mm) 440

Height mm) 160

Weight Kg) 9,30

Overflow hole No

Tap Holes No-hole

Installation vessel