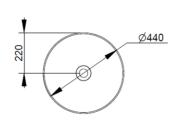

Cod. D310501 White DOP-No 997

Width mm) 440

Depth (mm) 440

Height mm) 160

Weight Kg) 9,30

Overflow hole No

Tap Holes No-hole

Installation vessel

Round vessel basin with thin walls without taphole and overflow,

supplied with ceramic covered waste and fixation set

available colours:

installation

Grey