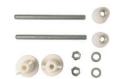

## PROVIDED FIXINGS / ACCESSORIES

Vessel basin furniture fixing

V302501

Pop-up waste for basin with D75 ceramic cover.