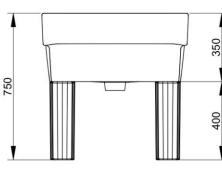

## White

**DOP-No 14688** 

| Width mm)     | 750                          |
|---------------|------------------------------|
| Depth (mm)    | 610                          |
| Height mm)    | 350                          |
| Weight Kg)    | 36                           |
| Overflow hole | Sì                           |
| Tap Holes     | No-hole                      |
| Installation  | installation on ceramic feet |
|               |                              |

Ceramic vessel sink; supports and fixings to be separately ordered (two