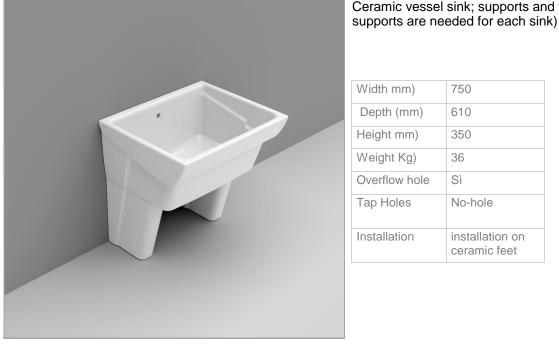

## White

**DOP-No 14688** 

| Width mm)     | 750                          |
|---------------|------------------------------|
| Depth (mm)    | 610                          |
| Height mm)    | 350                          |
| Weight Kg)    | 36                           |
| Overflow hole | Sì                           |
| Tap Holes     | No-hole                      |
| Installation  | installation on ceramic feet |
|               |                              |

Ceramic vessel sink; supports and fixings to be separately ordered (two