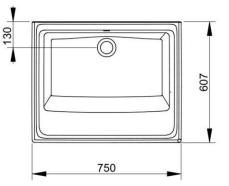

## White

**DOP-No 14688** 

| Width mm)     | 750                          |
|---------------|------------------------------|
| Depth (mm)    | 610                          |
| Height mm)    | 350                          |
| Weight Kg)    | 36                           |
| Overflow hole | Sì                           |
| Tap Holes     | No-hole                      |
| Installation  | installation on ceramic feet |
|               |                              |