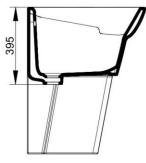

## White

**DOP-No 14688** 

| Width mm)     | 750                          |
|---------------|------------------------------|
| Depth (mm)    | 610                          |
| Height mm)    | 350                          |
| Weight Kg)    | 36                           |
| Overflow hole | Sì                           |
| Tap Holes     | No-hole                      |
| Installation  | installation on ceramic feet |
|               |                              |