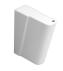

## SINK 75 X 61

## White

**DOP-No 14688** 

| Width mm)     | 750                          |
|---------------|------------------------------|
| Depth (mm)    | 610                          |
| Height mm)    | 350                          |
| Weight Kg)    | 36                           |
| Overflow hole | Sì                           |
| Tap Holes     | No-hole                      |
| Installation  | installation on ceramic feet |
|               |                              |