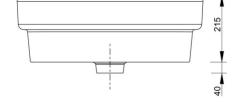

## **BASIN 60 X 45**

**DOP-No 14688** 

| Width mm)     | 600                         |
|---------------|-----------------------------|
| Depth (mm)    | 450                         |
| Height mm)    | 215                         |
| Weight Kg)    | 22                          |
| Overflow hole | Sì                          |
| Tap Holes     | No-hole                     |
| Installation  | installation on<br>brackets |