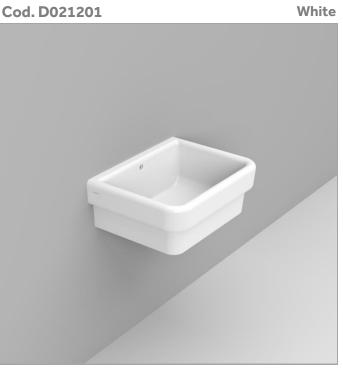

## **BASIN 60 X 45**

**DOP-No 14688** 

| Width mm)     | 600                         |
|---------------|-----------------------------|
| Depth (mm)    | 450                         |
| Height mm)    | 215                         |
| Weight Kg)    | 22                          |
| Overflow hole | Sì                          |
| Tap Holes     | No-hole                     |
| Installation  | installation on<br>brackets |

Wall mounted sink for assembly with brackets, to be separately ordered