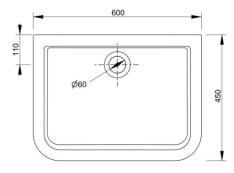

## **BASIN 60 X 45**

**DOP-No 14688** 

| Width mm)     | 600                         |
|---------------|-----------------------------|
| Depth (mm)    | 450                         |
| Height mm)    | 215                         |
| Weight Kg)    | 22                          |
| Overflow hole | Sì                          |
| Tap Holes     | No-hole                     |
| Installation  | installation on<br>brackets |