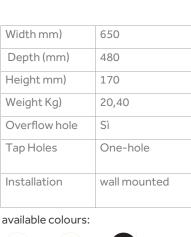

## **VESSEL BASIN 65 X 48**

## **DOP-No 997**

wall type, not supplied.

Vessel basin with overflow and central taphole; grinded at the bottom for assembly on furniture. To be installed with compatible fixings according to

Matt

Black