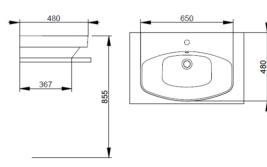

## **VESSEL BASIN 65 X 48**

## **DOP-No 997**

wall type, not supplied.

Vessel basin with overflow and central taphole; grinded at the bottom for assembly on furniture. To be installed with compatible fixings according to

Matt

Black