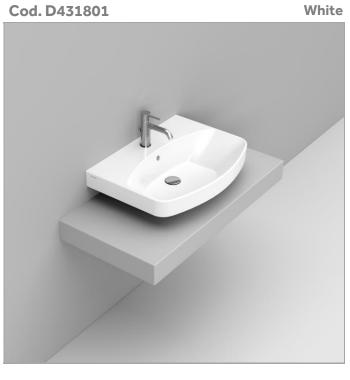

## **VESSEL BASIN 65 X 48**

## **DOP-No 997**

wall type, not supplied.

Vessel basin with overflow and central taphole; grinded at the bottom for assembly on furniture. To be installed with compatible fixings according to

Matt

Black