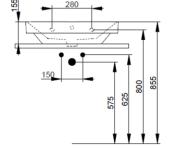

## **VESSEL BASIN 65 X 48**

## **DOP-No 997**

wall type, not supplied.

Vessel basin with overflow and central taphole; grinded at the bottom for assembly on furniture. To be installed with compatible fixings according to

Matt

Black