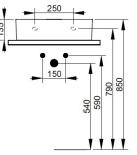

**MULTIPLO** 

## **VESSEL BASIN 50 X 47**









White

Matt



Matt

500

470

135

16,4

Sì

Depth (mm)



## NOT PROVIDED FIXINGS / ACCESSORIES / SPARE PARTS



## V302181

Push button pop-up waste, with overflow, chrome plated



V3021CR Push button pop-up waste, with overflow, chrome plated



V303299

Hidden syphon for recessed basin with furniture, chrome plated



V303081 Design syphon for basin

(\* Mandatory)



V3030CR Design syphon for basin

Updated: 27/01/2025



## F303199 Fixation set for basin.

Ceramica Dolomite reserves the right to change data sheets and operating characteristics at any time without prior notice. Dimensions and weights shown may differ slightly from the actual pieces, as a result of the tolerance intrinsic to the ceramic material and its manufacturing process.

**DOP-No 14688** 

Basin with overfl