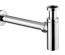

## V302181

Push button pop-up waste, with overflow, chrome plated

V3021CR Push button pop-up waste, with overflow, chrome plated

V303299

Hidden syphon for recessed basin with furniture, chrome plated

V303081 Design syphon for basin

(\* Mandatory)

V3030CR Design syphon for basin

Updated: 27/01/2025