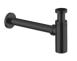

## V302181

Push button pop-up waste, with overflow, chrome plated

V3021CR Push button pop-up waste, with overflow, chrome plated

V303299

Hidden syphon for recessed basin with furniture, chrome plated

V303081 Design syphon for basin

(\* Mandatory)

V3030CR Design syphon for basin

Updated: 27/01/2025