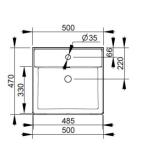

**MULTIPLO** 

## **VESSEL BASIN 50 X 47**









White

Matt



Matt

500

470

135

16,4

Sì

Depth (mm)



## NOT PROVIDED FIXINGS / ACCESSORIES / SPARE PARTS



## V302181

Push button pop-up waste, with overflow, chrome plated



V3021CR Push button pop-up waste, with overflow, chrome plated



V303299

Hidden syphon for recessed basin with furniture, chrome plated



V303081 Design syphon for basin

(\* Mandatory)



V3030CR Design syphon for basin

Updated: 27/01/2025



## F303199 Fixation set for basin.

Ceramica Dolomite reserves the right to change data sheets and operating characteristics at any time without prior notice. Dimensions and weights shown may differ slightly from the actual pieces, as a result of the tolerance intrinsic to the ceramic material and its manufacturing process.

**DOP-No 14688** 

Basin with overflow