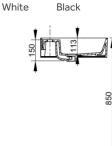

**MULTIPLO** 

## **VESSEL BASIN 50 X 47**









White

Matt



Matt

500

470

135

16,4

Sì

Depth (mm)



## NOT PROVIDED FIXINGS / ACCESSORIES / SPARE PARTS



## V302181

Push button pop-up waste, with overflow, chrome plated



V3021CR Push button pop-up waste, with overflow, chrome plated



V303299

Hidden syphon for recessed basin with furniture, chrome plated



V303081 Design syphon for basin

(\* Mandatory)



V3030CR Design syphon for basin

Updated: 27/01/2025



## F303199 Fixation set for basin.

Ceramica Dolomite reserves the right to change data sheets and operating characteristics at any time without prior notice. Dimensions and weights shown may differ slightly from the actual pieces, as a result of the tolerance intrinsic to the ceramic material and its manufacturing process.

**DOP-No 14688** 

Basin with overflow and central ta