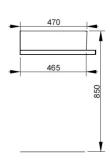

## **VESSEL BASIN 50 X 47**

White

Matt

Matt

500

470

135

16,4

Sì

Depth (mm)

**DOP-No 14688** 

Basin with overflow and central taphole; grinded at the bottom for assembly on furniture. Compatible with structure, using dedicated fixings. To be installed with compatible fixings according to wall type, not supplied.