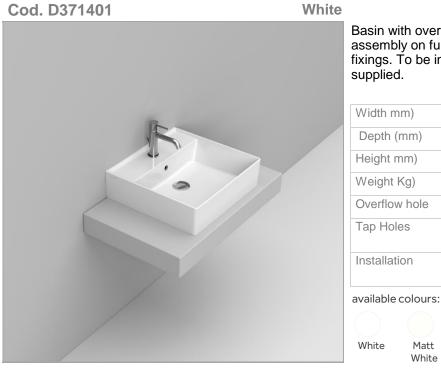

**DOP-No 14688** 

Basin with overflow and central taphole; grinded at the bottom for assembly on furniture. Compatible with structure, using dedicated fixings. To be installed with compatible fixings according to wall type, not supplied.